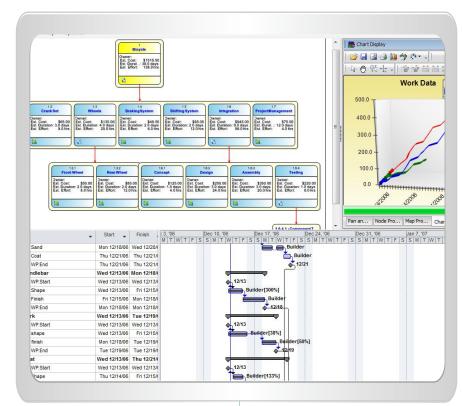

## WBS Director

## **Budget and Reports** Schedule **WBS** - Using dynamic link between - Focus first on work packages - Full charting capabilities and deliverables WBS and schedule - Excel report output - Fully integrated into MS Project - Activities for schedule driven - Generate on-demand WBS by the WBS - Enforces WBS Best Practices dictionary report for full - Customizable WBS elements' project scope statement attributes, and properties - Budget Capture at WBS level